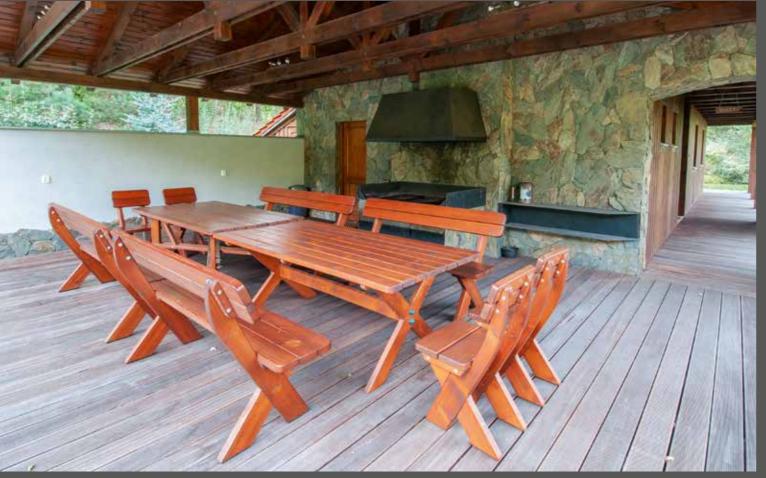

A banquet in a garden? Of course! The mansion is Additionally, the guest house is set in direct perfectly suited for it. A brick-built grill, a smoking vicinity of a tennis court. Due to this, it successfully chamber and a kitchen with a spacious terrace functions as a leisure spot after a well played shall make the preparation and serving of meals match. pleasant and as simple as a child's play. Nothing brings so much pleasure to one's taste buds like a fish that has been caught and smoked with one's own hands!