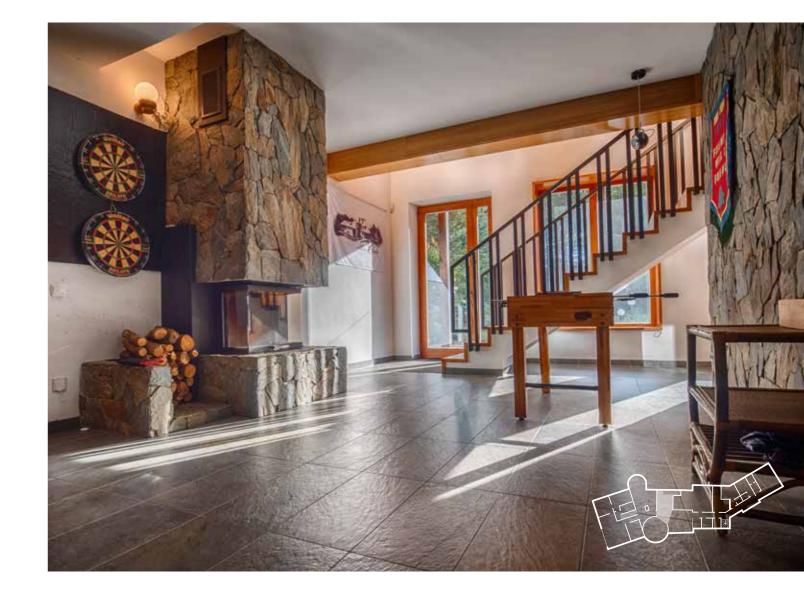

A living room is a place which above all should serve as a leisure spot. Here you will fully enjoy your favourite book or forget about the world while playing board games. During longer, chillier evenings a stylish fireplace allows for building of an extraordinary atmosphere. By merrily cracking fire

all gloomy thoughts are swiftly forgotten and everyday fatigue stops troubling us. The exit from the living room leads straight to the terrace where each day you can enjoy the unforgettable view of the thoroughly manicured garden.