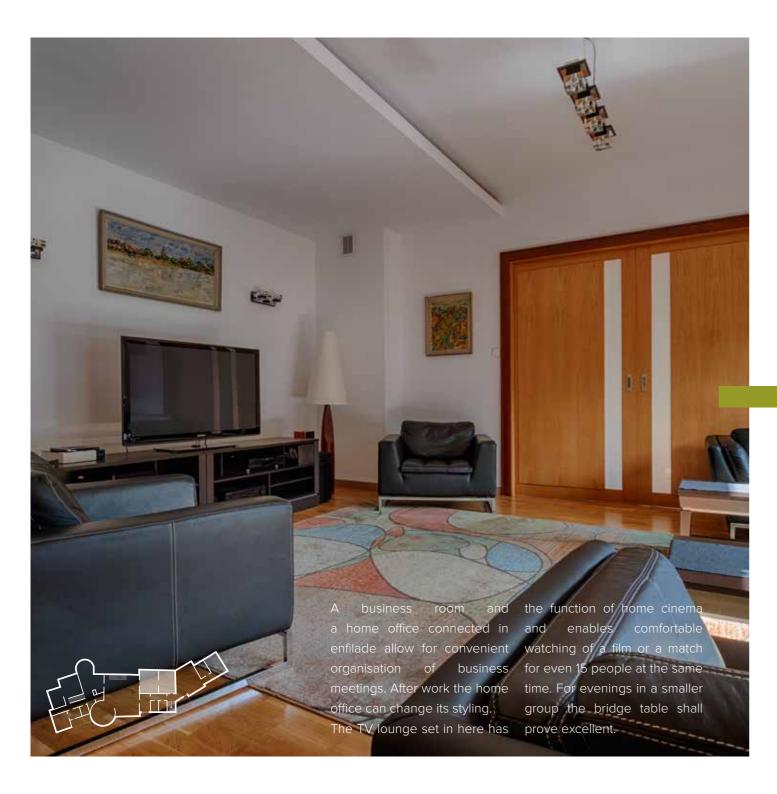

How do you imagine a perfect living room? It is without a doubt a place where you can feel comfortable. Large space, direct passage to a dining room and an exit to the terrace will let you fully experience the attractiveness of this part of the house. It will prove excellent for relaxing evenings alone as well as moments spent in family circle.

A living room is a place which above all should serve as a leisure spot. Here you will fully enjoy your favourite book or forget about the world while playing board games. During longer, chillier evenings a stylish fireplace allows for building of an extraordinary atmosphere. By merrily cracking fire

all gloomy thoughts are swiftly forgotten and everyday fatigue stops troubling us. The exit from the living room leads straight to the terrace where each day you can enjoy the unforgettable view of the thoroughly manicured garden.