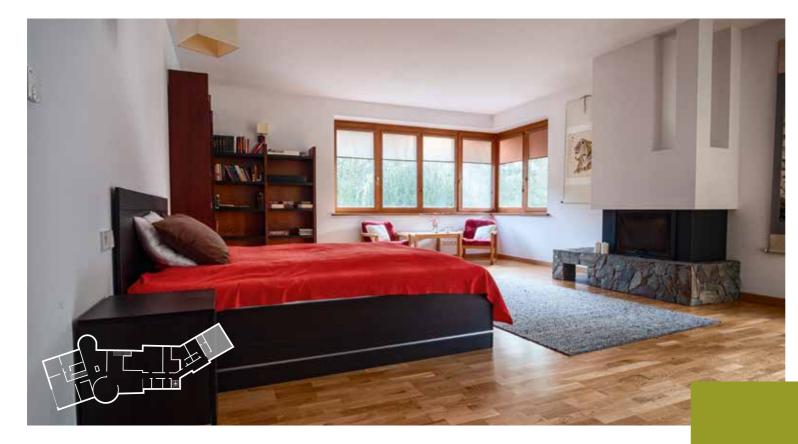

A living room is a place which above all should serve as a leisure spot. Here you will fully enjoy your favourite book or forget about the world while playing board games. During longer, chillier evenings a stylish fireplace allows for building of an extraordinary atmosphere. By merrily cracking fire

all gloomy thoughts are swiftly forgotten and everyday fatigue stops troubling us. The exit from the living room leads straight to the terrace where each day you can enjoy the unforgettable view of the thoroughly manicured garden.

A romantic apartment with a fireplace. It provides contact with wildlife. It was designed with consideration of people who, regardless of duration of their relationship, still derive pleasure from nurturing of the closeness that connects them.