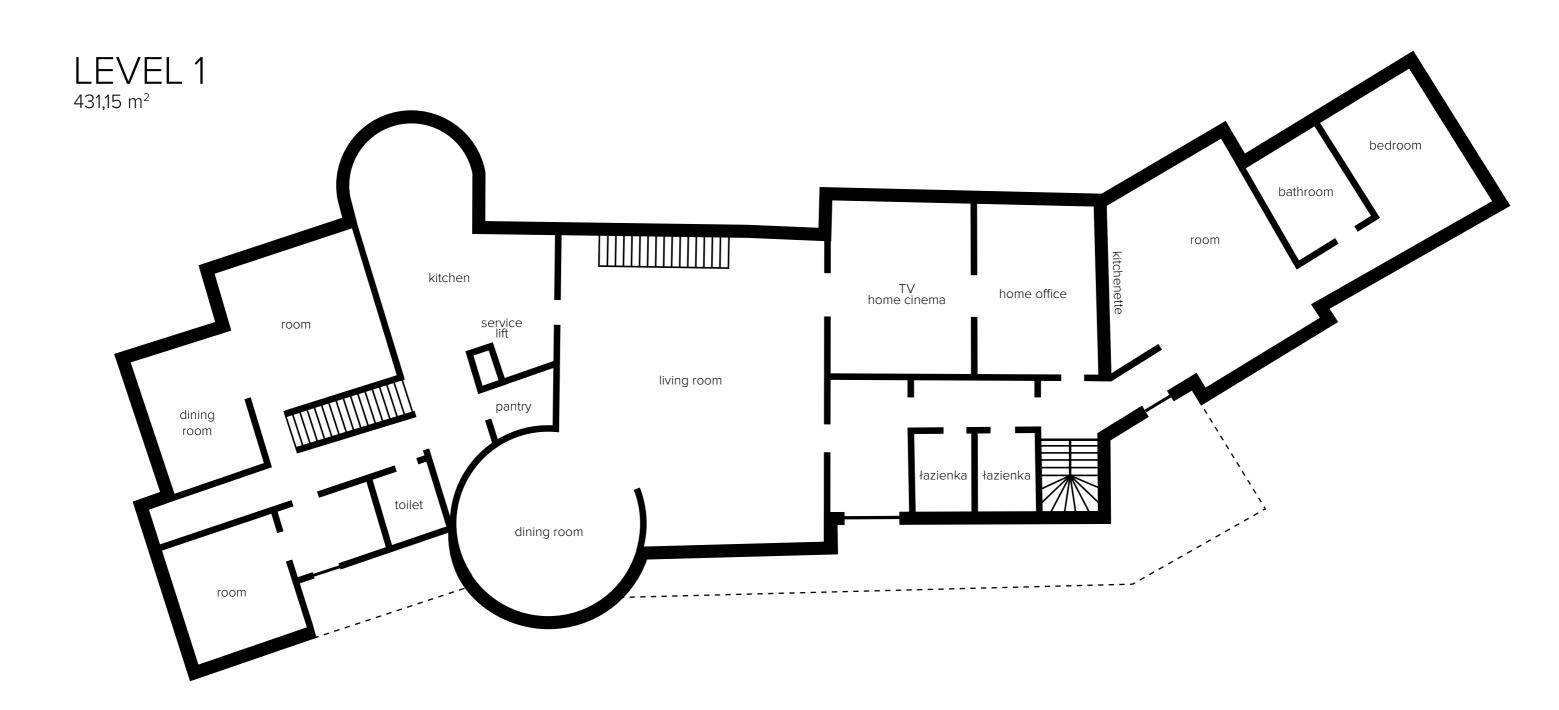

The main residential building in Chateau Chalin has almost 1250 square meters. This is a space which allows to live comfortably, even in case of most demanding and largest families. The interior of the building is divided into 6 convenient 1 or 2-room apartments. A great complement to the casual part of the house is the guest space – 4 rooms of which all are equipped with a bathroom. A spacious common section helps all residents to enjoy time spent together whenever they wish so.

### LEVEL 2 305,75 m<sup>2</sup>

Space – one can definitely find plenty of it here. Convenient distribution of the rooms on the upper floors of the Mansion ensures that each home dweller will find a place for them.