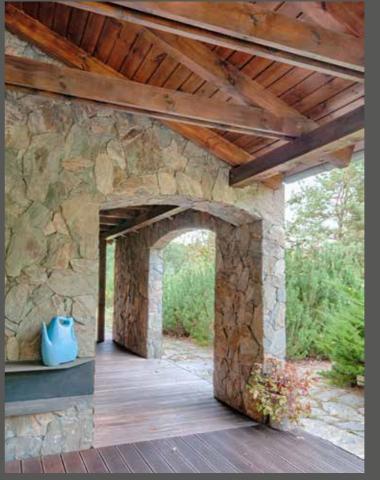

A picturesque, stone path leads along Owing to the illumination along the path the entire Mansion in order to beguile nothing stands in the way of evening strolls of the residents and guests. While romantic walks. sauntering in the garden one can at any time admire vivid and tidy vegetation in its full glory.