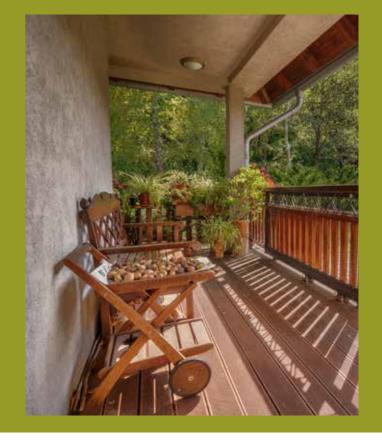

It does not matter whether you hide among leaves or stroll along one of the picturesque paths - Chateau Chalin looks great from every direction. Even now you can imagine how pleasant it is to sit with a coffee on a terrace in the morning when you are greeted by forest silence that surrounds you. The evenings appear equally promising. You will spend them in exquisite company in the banquet corner. You will certainly appreciate the well-thought-out structure of the Mansion, composed of three connected, yet independent parts. Each of them has a separate entrance from the outside, which guarantees privacy to all its residents. Simultaneously, the interior allows for moving between particular sections of the Mansion. Therefore, this place could become a home for even three families who wish to remain close to one another, but not necessarily want to share their everyday life.

A picturesque, stone path leads along Owing to the illumination along the path the entire Mansion in order to beguile nothing stands in the way of evening strolls of the residents and guests. While romantic walks. sauntering in the garden one can at any time admire vivid and tidy vegetation in its full glory.