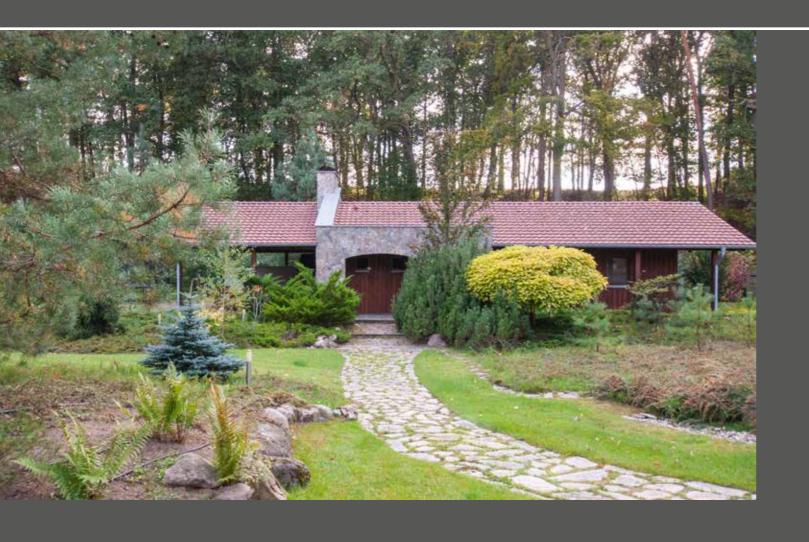

It does not matter whether you hide among leaves or stroll along one of the picturesque paths - Chateau Chalin looks great from every direction. Even now you can imagine how pleasant it is to sit with a coffee on a terrace in the morning when you are greeted by forest silence that surrounds you. The evenings appear equally promising. You will spend them in exquisite company in the banquet corner. You will certainly appreciate the well-thought-out structure of the Mansion, composed of three connected, yet independent parts. Each of them has a separate entrance from the outside, which guarantees privacy to all its residents. Simultaneously, the interior allows for moving between particular sections of the Mansion. Therefore, this place could become a home for even three families who wish to remain close to one another, but not necessarily want to share their everyday life.

A picturesque, stone path leads along Owing to the illumination along the path the entire Mansion in order to beguile nothing stands in the way of evening strolls of the residents and guests. While romantic walks. sauntering in the garden one can at any time admire vivid and tidy vegetation in its full glory.