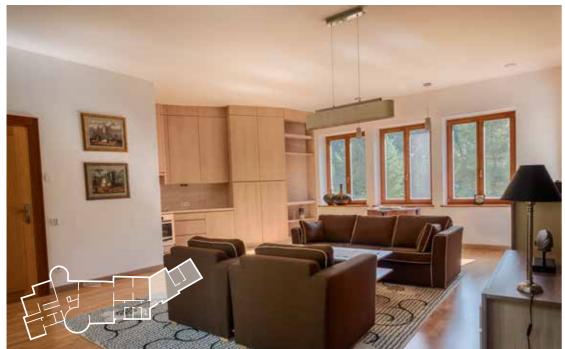

How do you imagine a perfect living room? It is without a doubt a place where you can feel comfortable. Large space, direct passage to a dining room and an exit to the terrace will let you fully experience the attractiveness of this part of the house. It will prove excellent for relaxing evenings alone as well as moments spent in family circle.

A living room is a place which above all should serve as a leisure spot. Here you will fully enjoy your favourite book or forget about the world while playing board games. During longer, chillier evenings a stylish fireplace allows for building of an extraordinary atmosphere. By merrily cracking fire

all gloomy thoughts are swiftly forgotten and everyday fatigue stops troubling us. The exit from the living room leads straight to the terrace where each day you can enjoy the unforgettable view of the thoroughly manicured garden.