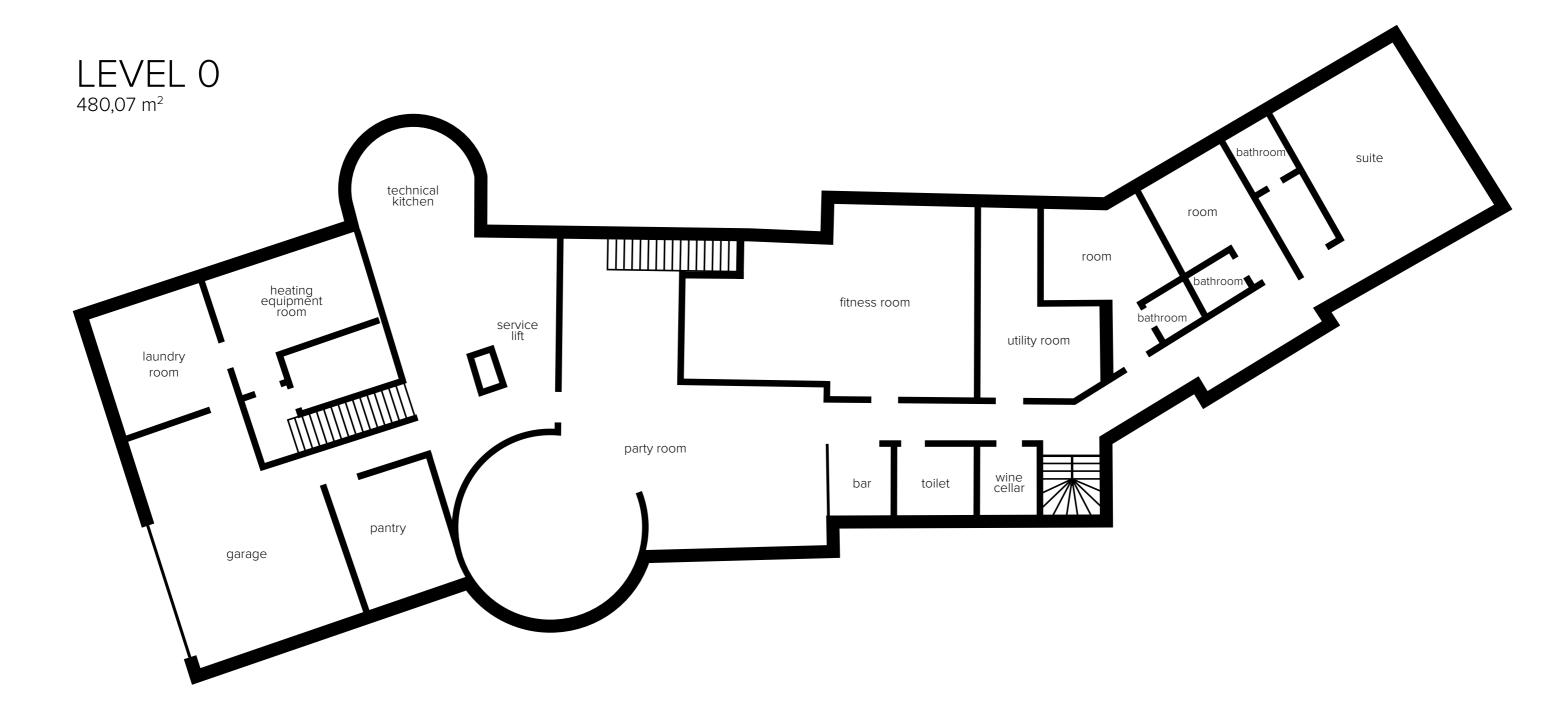

The main kitchen, comfortable and spacious, was joined with a dining room, due to which you can freely cook and spend time together while dining. Its surface makes having a common meal convenient for up to 10 people. Accessories reflecting your character shall undoubtedly make you feel here at home in a matter of short time. One floor downstairs, on the level 0, there is a possibility of arranging a supplementary kitchen with similar meterage. Service lift set between the floors guarantees efficient service and easy transport of prepared meals.

The main residential building in Chateau Chalin has almost 1250 square meters. This is a space which allows to live comfortably, even in case of most demanding and largest families. The interior of the building is divided into 6 convenient 1 or 2-room apartments. A great complement to the casual part of the house is the guest space – 4 rooms of which all are equipped with a bathroom. A spacious common section helps all residents to enjoy time spent together whenever they wish so.