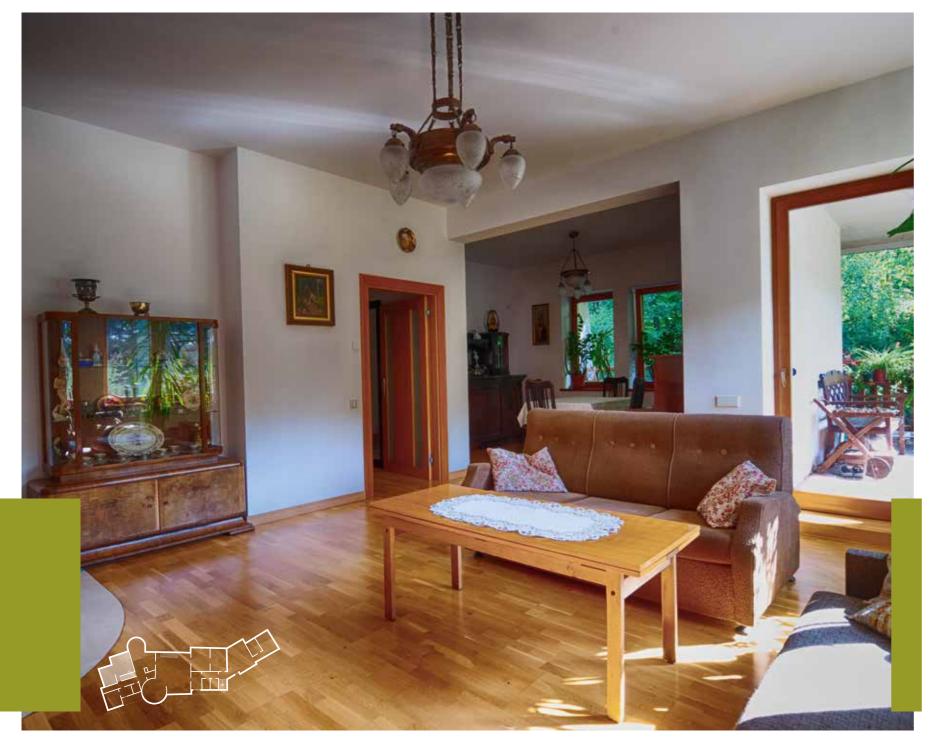

How do you imagine a perfect living room? It is without a doubt a place where you can feel comfortable. Large space, direct passage to a dining room and an exit to the terrace will let you fully experience the attractiveness of this part of the house. It will prove excellent for relaxing evenings alone as well as moments spent in family circle.

A living room is a place which above all should serve as a leisure spot. Here you will fully enjoy your favourite book or forget about the world while playing board games. During longer, chillier evenings a stylish fireplace allows for building of an extraordinary atmosphere. By merrily cracking fire

all gloomy thoughts are swiftly forgotten and everyday fatigue stops troubling us. The exit from the living room leads straight to the terrace where each day you can enjoy the unforgettable view of the thoroughly manicured garden.