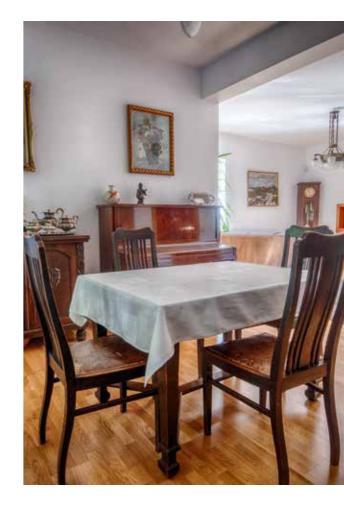

The main kitchen, comfortable and spacious, was joined with a dining room, due to which you can freely cook and spend time together while dining. Its surface makes having a common meal convenient for up to 10 people. Accessories reflecting your character shall undoubtedly make you feel here at home in a matter of short time. One floor downstairs, on the level 0, there is a possibility of arranging a supplementary kitchen with similar meterage. Service lift set between the floors guarantees efficient service and easy transport of prepared meals.

Next to the living room another room has been prepared with special consideration of the most important events that you shall wish to celebrate in family circle and with your close ones. Equipped with a large round table which allows for seating of 24 persons.