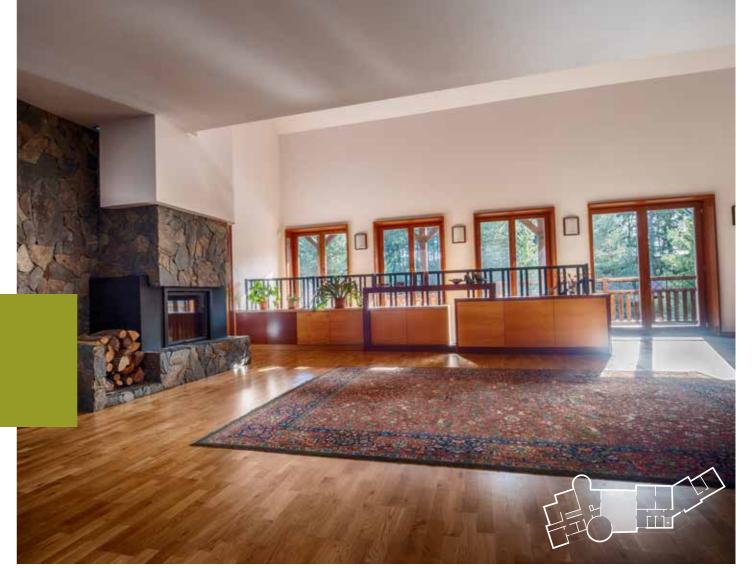

How do you imagine a perfect living room? It is without a doubt a place where you can feel comfortable. Large space, direct passage to a dining room and an exit to the terrace will let you fully experience the attractiveness of this part of the house. It will prove excellent for relaxing evenings alone as well as moments spent in family circle.

A living room is a place which above all should serve as a leisure spot. Here you will fully enjoy your favourite book or forget about the world while playing board games. During longer, chillier evenings a stylish fireplace allows for building of an extraordinary atmosphere. By merrily cracking fire

all gloomy thoughts are swiftly forgotten and everyday fatigue stops troubling us. The exit from the living room leads straight to the terrace where each day you can enjoy the unforgettable view of the thoroughly manicured garden.