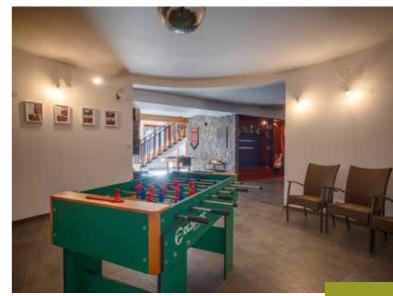

Evening relaxation has many names. Do you choose pool, a darts match or table football? The Mansion's equipment ensures that irregardless of weather neither you, nor your guests shall ever lack entertainment.

Sometimes, when in the evening you feel like going out to a bar or a pub, you may discover with a sigh of relief that your own amusement centre is already here. Pool table, table football and a dart board in combination with a well-equipped drinks cabinet will easily guarantee a great evening without leaving your house.