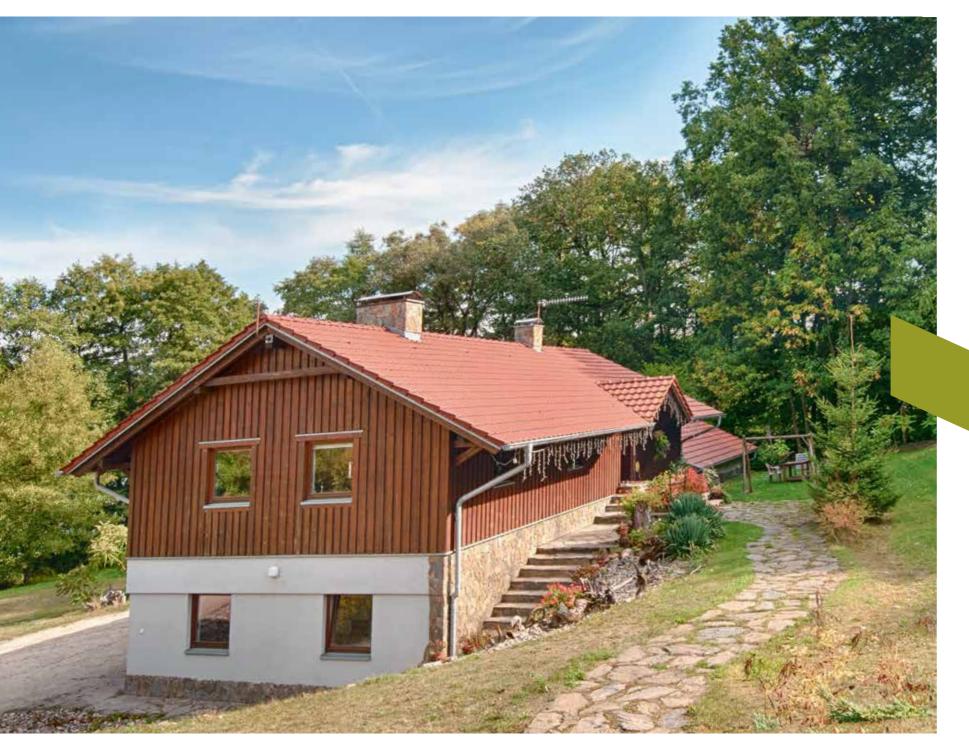

It does not matter whether you hide among leaves or stroll along one of the picturesque paths - Chateau Chalin looks great from every direction. Even now you can imagine how pleasant it is to sit with a coffee on a terrace in the morning when you are greeted by forest silence that surrounds you. The evenings appear equally promising. You will spend them in exquisite company in the banquet corner. You will certainly appreciate the well-thought-out structure of the Mansion, composed of three connected, yet independent parts. Each of them has a separate entrance from the outside, which guarantees privacy to all its residents. Simultaneously, the interior allows for moving between particular sections of the Mansion. Therefore, this place could become a home for even three families who wish to remain close to one another, but not necessarily want to share their everyday life.

The main residential building in Chateau Chalin has almost 1250 square meters. This is a space which allows to live comfortably, even in case of most demanding and largest families. The interior of the building is divided into 6 convenient 1 or 2-room apartments. A great complement to the casual part of the house is the guest space – 4 rooms of which all are equipped with a bathroom. A spacious common section helps all residents to enjoy time spent together whenever they wish so.