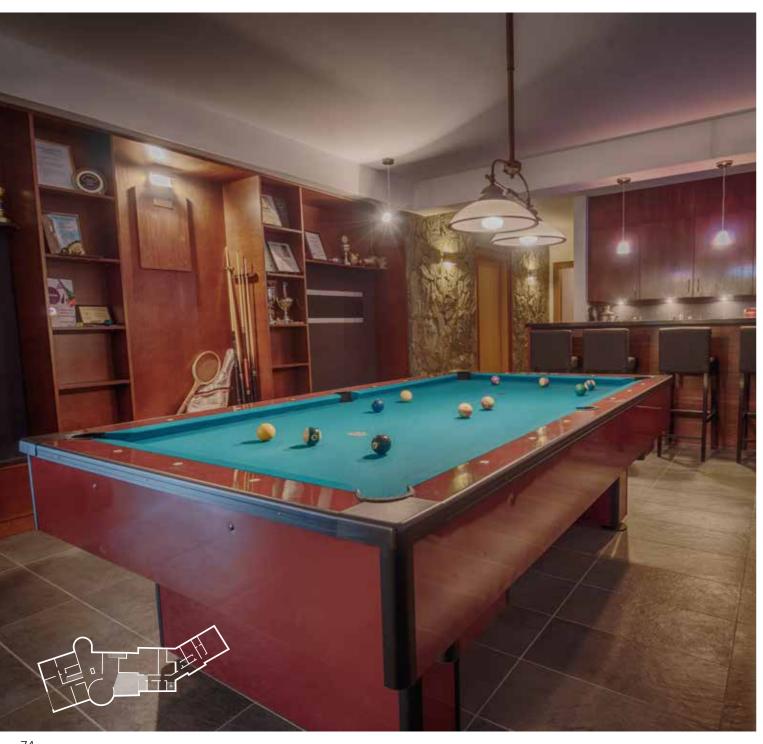

Evening relaxation has many names. Do you choose pool, a darts match or table football? The Mansion's equipment ensures that irregardless of weather neither you, nor your guests shall ever lack entertainment.

Sometimes, when in the evening you feel like going out to a bar or a pub, you may discover with a sigh of relief that your own amusement centre is already here. Pool table, table football and a dart board in combination with a well-equipped drinks cabinet will easily guarantee a great evening without leaving your house.