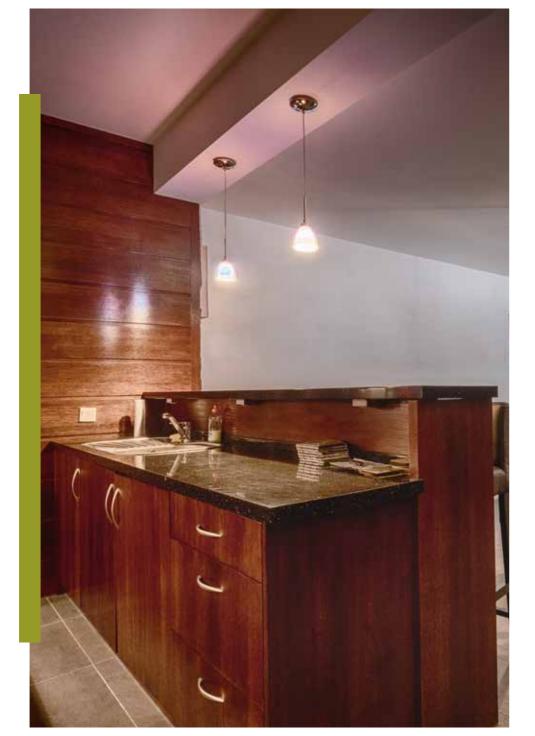

The main kitchen, comfortable and spacious, was joined with a dining room, due to which you can freely cook and spend time together while dining. Its surface makes having a common meal convenient for up to 10 people. Accessories reflecting your character shall undoubtedly make you feel here at home in a matter of short time. One floor downstairs, on the level 0, there is a possibility of arranging a supplementary kitchen with similar meterage. Service lift set between the floors guarantees efficient service and easy transport of prepared meals.