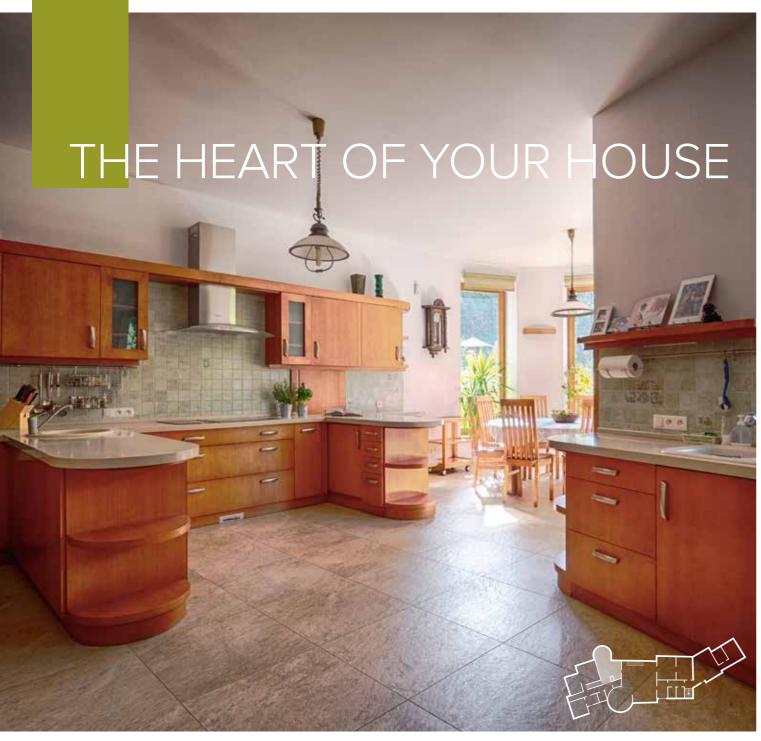

The main kitchen, comfortable and spacious, was joined with a dining room, due to which you can freely cook and spend time together while dining. Its surface makes having a common meal convenient for up to 10 people. Accessories reflecting your character shall undoubtedly make you feel here at home in a matter of short time. One floor downstairs, on the level 0, there is a possibility of arranging a supplementary kitchen with similar meterage. Service lift set between the floors guarantees efficient service and easy transport of prepared meals.