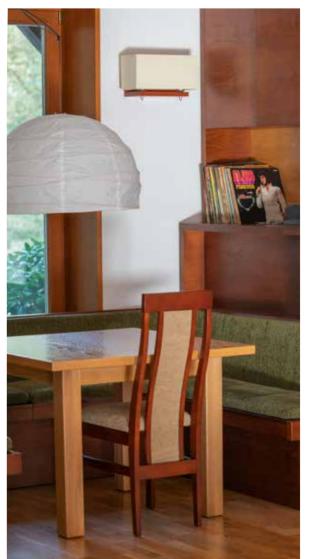

The main kitchen, comfortable and spacious, was joined with a dining room, due to which you can freely cook and spend time together while dining. Its surface makes having a common meal convenient for up to 10 people. Accessories reflecting your character shall undoubtedly make you feel here at home in a matter of short time. One floor downstairs, on the level 0, there is a possibility of arranging a supplementary kitchen with similar meterage. Service lift set between the floors guarantees efficient service and easy transport of prepared meals.