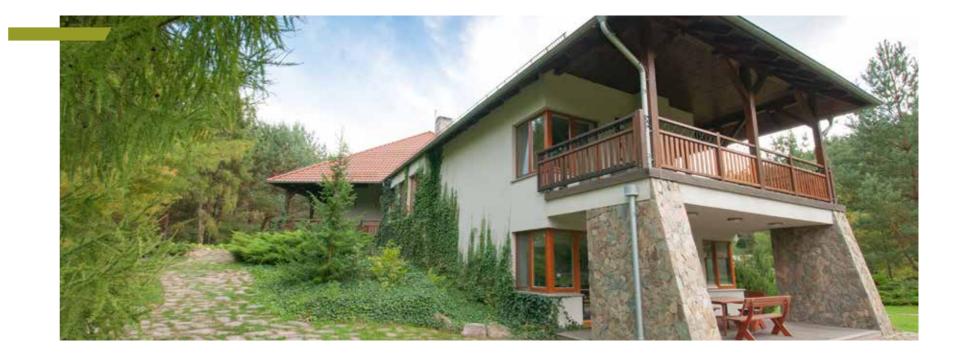

It does not matter whether you hide among leaves or stroll along one of the picturesque paths - Chateau Chalin looks great from every direction. Even now you can imagine how pleasant it is to sit with a coffee on a terrace in the morning when you are greeted by forest silence that surrounds you. The evenings appear equally promising. You will spend them in exquisite company in the banquet corner. You will certainly appreciate the well-thought-out structure of the Mansion, composed of three connected, yet independent parts. Each of them has a separate entrance from the outside, which guarantees privacy to all its residents. Simultaneously, the interior allows for moving between particular sections of the Mansion. Therefore, this place could become a home for even three families who wish to remain close to one another, but not necessarily want to share their everyday life.

A picturesque, stone path leads along Owing to the illumination along the path the entire Mansion in order to beguile nothing stands in the way of evening strolls of the residents and guests. While romantic walks. sauntering in the garden one can at any time admire vivid and tidy vegetation in its full glory.