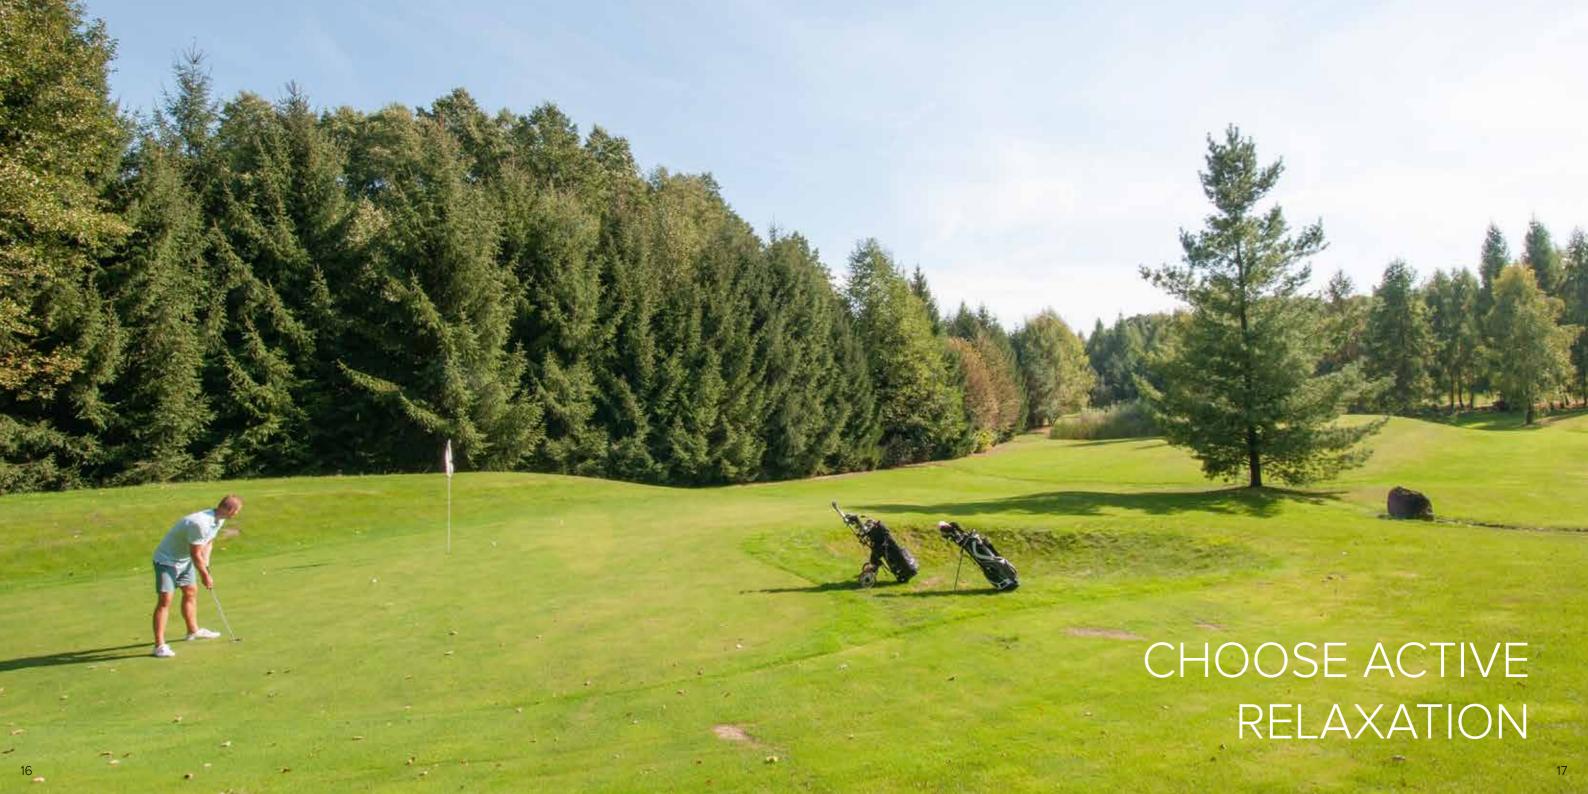

Active leisure in magnificent natural conditions makes one feel really alive. Your own 4-hole golf course combines in an easy way what you like most – time spent in fresh air, sports rivalry and mastering of your skills. Golf is an exclusive sport, still not very popular in Poland. It is technically demanding, yet full of positive emotions. It also constitutes an excellent background for business. Possession of your own golf course is not a common luxury! Professionally prepared terrain, fairways reaching up to 250 meters and the entire thing designed in a thoughtout manner give the impression that the game takes place in a course with 9 holes. The Mansion's equipment also includes specialised appliances for maintenance of the golf course. They keep the entire terrain in good condition – not even a professional would be ashamed of it.