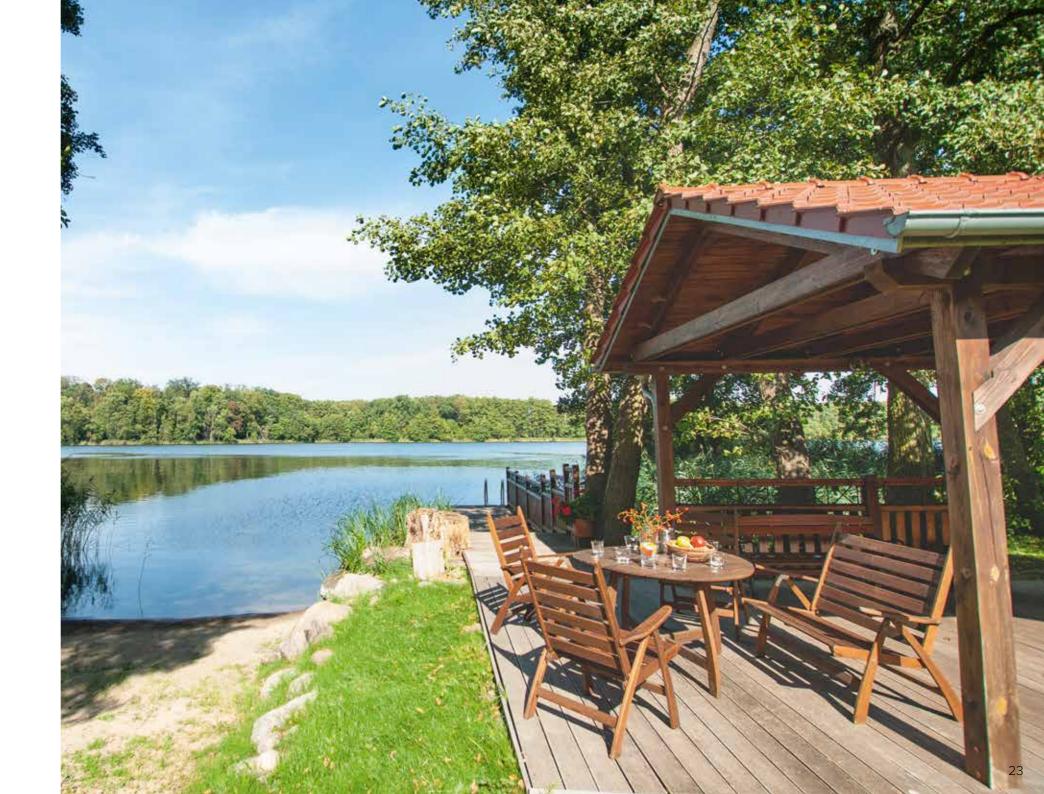

Diversified manner. around Chateau Chalin makes it road to the mansion leads through

Owning a garden brings most joy One of those will definitely include when it is arranged in an interesting the beach by the lake, which covers terrain approx. 20 hectares. The access

around here. More than 5 hectares Lake. It is literally impossible to be of greenery ensure that you discover here and forget that we are in the new favourite corners each day. Land of 100 Lakes.

is impossible to be at loose end the embankment by the Śremski

It does not matter whether you hide among leaves or stroll along one of the picturesque paths - Chateau Chalin looks great from every direction. Even now you can imagine how pleasant it is to sit with a coffee on a terrace in the morning when you are greeted by forest silence that surrounds you. The evenings appear equally promising. You will spend them in exquisite company in the banquet corner. You will certainly appreciate the well-thought-out structure of the Mansion, composed of three connected, yet independent parts. Each of them has a separate entrance from the outside, which guarantees privacy to all its residents. Simultaneously, the interior allows for moving between particular sections of the Mansion. Therefore, this place could become a home for even three families who wish to remain close to one another, but not necessarily want to share their everyday life.