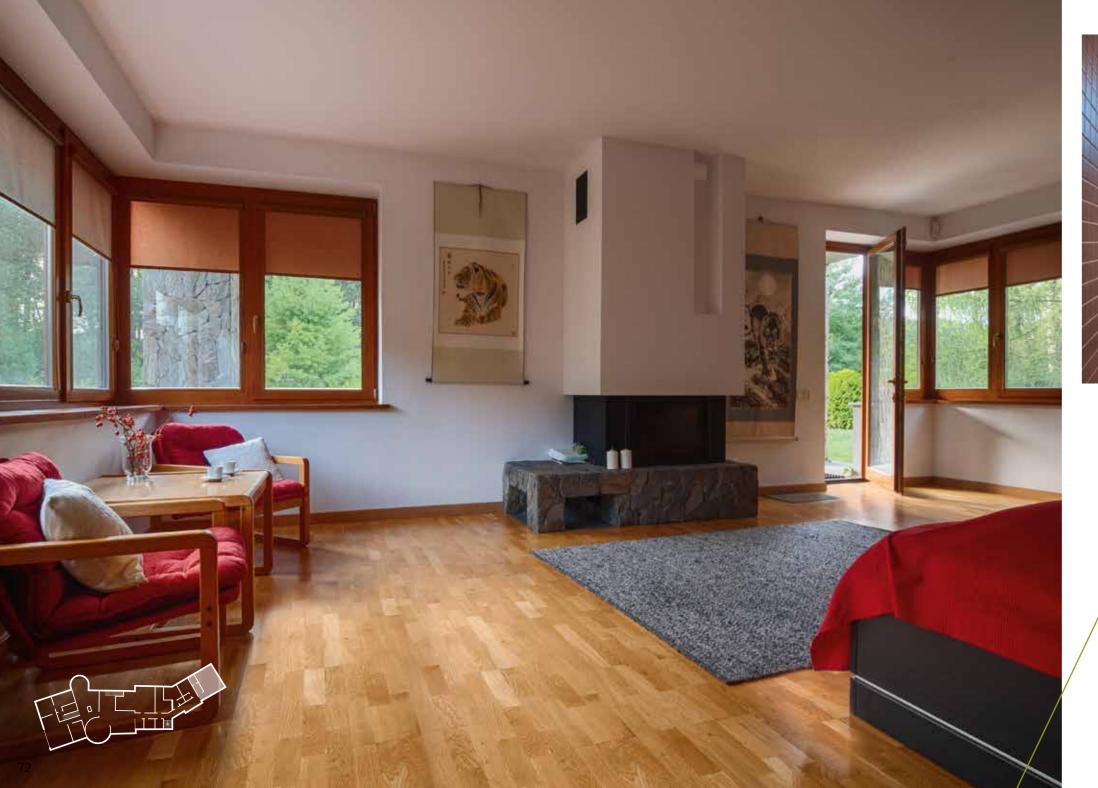

How do you imagine a perfect living room? It is without a doubt a place where you can feel comfortable. Large space, direct passage to a dining room and an exit to the terrace will let you fully experience the attractiveness of this part of the house. It will prove excellent for relaxing evenings alone as well as moments spent in family circle.

A living room is a place which above all should serve as a leisure spot. Here you will fully enjoy your favourite book or forget about the world while playing board games. During longer, chillier evenings a stylish fireplace allows for building of an extraordinary atmosphere. By merrily cracking fire

all gloomy thoughts are swiftly forgotten and everyday fatigue stops troubling us. The exit from the living room leads straight to the terrace where each day you can enjoy the unforgettable view of the thoroughly manicured garden.