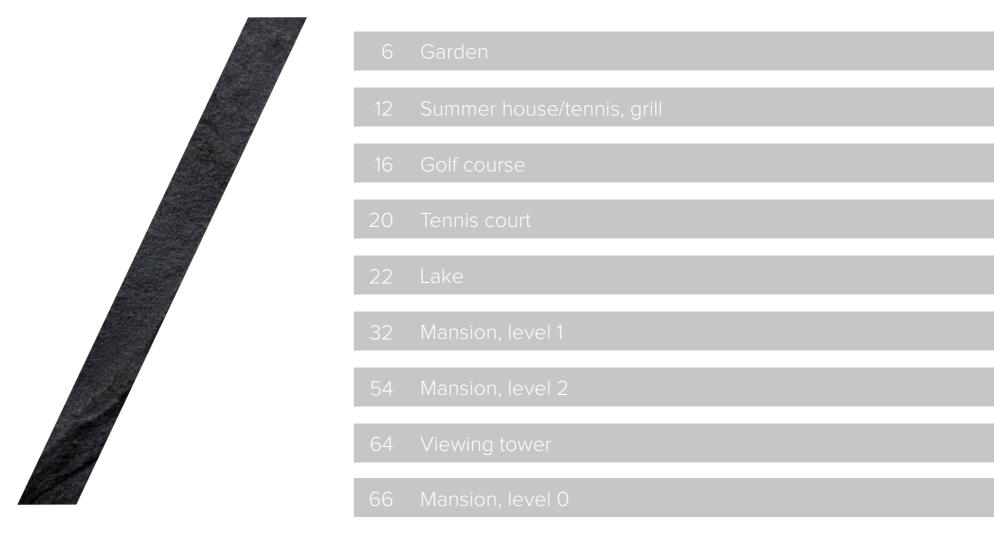

The main residential building in Chateau Chalin has almost 1250 square meters. This is a space which allows to live comfortably, even in case of most demanding and largest families. The interior of the building is divided into 6 convenient 1 or 2-room apartments. A great complement to the casual part of the house is the guest space – 4 rooms of which all are equipped with a bathroom. A spacious common section helps all residents to enjoy time spent together whenever they wish so.

### LEVEL 2 305,75 m<sup>2</sup>

Space – one can definitely find plenty of it here. Convenient distribution of the rooms on the upper floors of the Mansion ensures that each home dweller will find a place for them.

to nature.

Impressive views deserve to be admired from various perspectives. The viewing tower will allow you to relish the beauty of local landscape. While admiring your property from aloft you shall appreciate the beauty and diversity of the terrain even more.